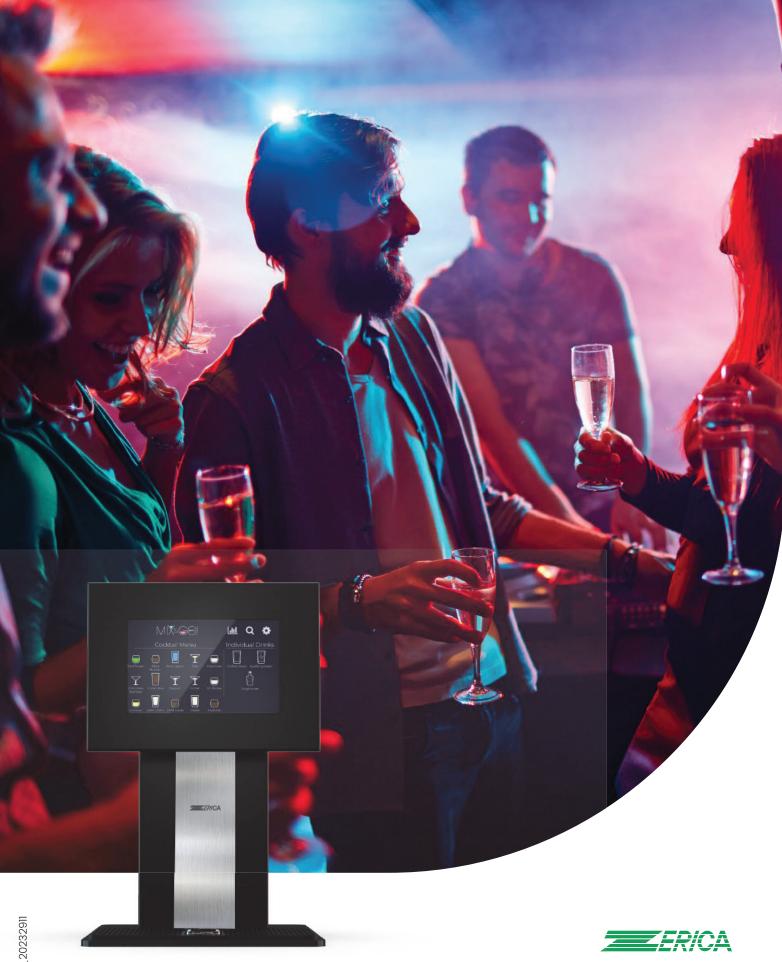

### Mix&Go! Let's get the party started!

Mix&Go! is an innovative and intuitive cocktail machine for cocktails, mocktails and shots. It even dispenses chilled still and sparking water when connected to a ZERICA under counter chiller unit.

Mix&Go! is at home absolutely anywhere from the domestic environment to boats, restaurants, hotels, nightclubs and even private events. It's an invaluable support; if you don't have a highly skilled bartender you can still mix the perfect cocktail every time. Mix&Go! provides fast, on-demand precision-dosed mixing with pre-programmed recipes taken from the official International Bartenders Association (IBA) cocktail book. Perfectly balanced, consistency guaranteed with zero waste, & no overpour. Just connect your bottles of choice and, based on your ingredients, Mix&Go! will display your personalised cocktail menu. Onscreen instructions & videos let you know what to do or manually add for the perfect result.

### Mix&Go! Product focus

- 1 Multifunctional 10" touchscreen Over 70 pre-programmed recipes Add your own recipes Dispense cocktails and shots
- 2 Dispense chilled and sparkling water
- 3 Removable stainless steel front panel
- PMMA (Polymethylmethacrylate) base