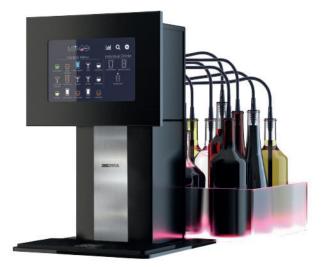

### Mix&Go! Let's get the party started!

Mix&Go! is an innovative and intuitive cocktail machine for cocktails, mocktails and shots. It even dispenses chilled still and sparking water when connected to a ZERICA under counter chiller unit.

Mix&Go! is at home absolutely anywhere from the domestic environment to boats, restaurants, hotels, nightclubs and even private events. It's an invaluable support; if you don't have a highly skilled bartender you can still mix the perfect cocktail every time. Mix&Go! provides fast, on-demand precision-dosed mixing with pre-programmed recipes taken from the official International Bartenders Association (IBA) cocktail book. Perfectly balanced, consistency guaranteed with zero waste, & no overpour. Just connect your bottles of choice and, based on your ingredients, Mix&Go! will display your personalised cocktail menu. Onscreen instructions & videos let you know what to do or manually add for the perfect result.

### Mix&Go! Product focus

- 1 Multifunctional 10" touchscreen Over 70 pre-programmed recipes Add your own recipes Dispense cocktails and shots
- 2 Dispense chilled and sparkling water
- 3 Removable stainless steel front panel
- PMMA (Polymethylmethacrylate) base