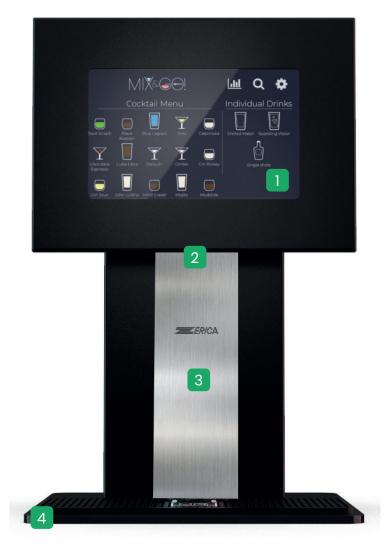

### Mix&Go! Product focus

- 1 Multifunctional 10" touchscreen Over 70 pre-programmed recipes Add your own recipes Dispense cocktails and shots
- 2 Dispense chilled and sparkling water
- 3 Removable stainless steel front panel
- PMMA (Polymethylmethacrylate) base